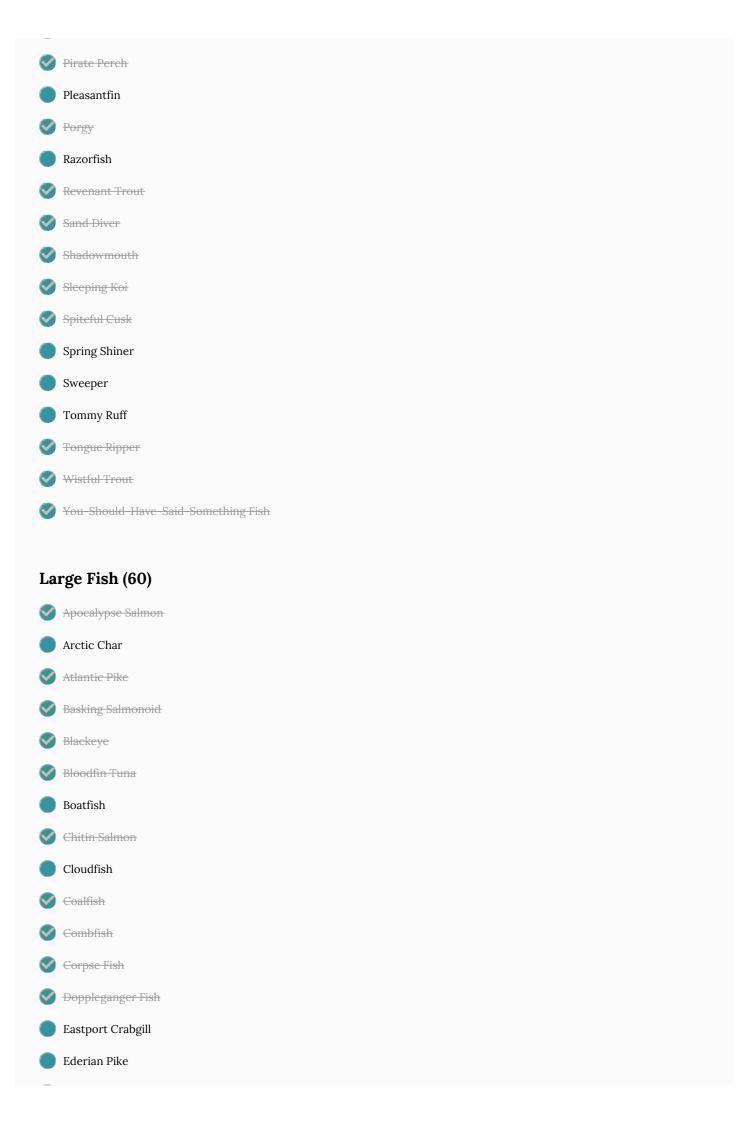

| Hog Sucker           |
|----------------------|
| Leatherskin          |
| Lightfish            |
| Longneek Eel         |
| Longnose Ling        |
| Loweye               |
| Mooneye              |
| Mother's Favourite   |
| Mudsucker            |
| Northern Triggerfish |
| <del>Opalfish</del>  |
| Ordinary Sucker      |
| Pipefish             |
| Poodleshark          |
| Pupfish              |
| Rockling             |
| Roosterfish          |
| Roundhead            |
| Sallowcheek          |
| Sardonic Sardine     |
| Sea Robin            |
| Silver Bristlemouth  |
| Sleeper              |
| Slimy Sculpin        |
| Spiny Basslet        |
| Stan Grouper         |
| Tube Eye             |
| Ugly Loach           |
| Unseeing One         |
| Vampirefin           |
| Wrymouth             |
|                      |

Pilot Fish

Lamentation upon your sole

New World Perch

Northern Pearleye

| Eclpout             |                                |
|---------------------|--------------------------------|
| Eeltail Bream       |                                |
| English Brill       |                                |
| Evefish (Mythical)  |                                |
| False Whale         |                                |
| Fangtooth           |                                |
| Forgotten Flounder  |                                |
| Hussyfin            |                                |
| Jellynose           |                                |
| Lickermouth         |                                |
| Machias Cod         |                                |
| Maine Shad          |                                |
| Maple Fish          |                                |
| Mutant Carp         |                                |
| Native Flagfish     |                                |
| No-Good-Sister Fish |                                |
| Pallid Smoocher     |                                |
| Queen of Carp       |                                |
| Ring Cod            |                                |
| Saucereye           |                                |
| Spinehead           |                                |
| Splittail Cod       |                                |
| Spookling           |                                |
| Stained Glassfish   |                                |
| Trembling Cretin    |                                |
| Trumpetfish         |                                |
| Wide Eyed Gudgeon   |                                |
| Witch Fish          | Make and Share Free Checklists |
|                     | checkli.com                    |